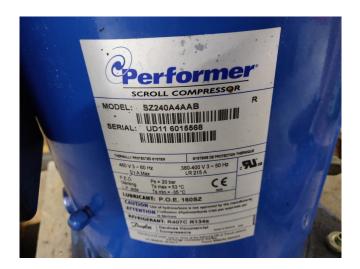

# **Performer SZ240A4AAB**

# **Specifications**

| Бренд              | Performer               |
|--------------------|-------------------------|
| Тип                | SZ240A4AAB              |
| Хладагент          | Freon                   |
| Refrigerant type   | R407 C or other types   |
| кВт at +10°C/+40°C | 77.9                    |
| kW at 0°C/+40°C    | 52.9                    |
| kW at -5°C/+40°C   | 42.9                    |
| кВт at -10ºC/+40ºC | 34.4                    |
| кВт at -20ºC/+40ºC | 20.9                    |
| Размеры            | 350x350x360 mm          |
|                    | (LxWxH) Amount in stock |
|                    | 4                       |
| Stock              | 1                       |

#### **Used Performer SZ240A4AAB**

Used Performer SZ240A4AAB hermetic scroll compressor Freon refrigeration. Our capacity table is based on the used type of Freon. You can also use this compressor on alternative types of Freon. For all the other specs (if available), see the picture of the manufacturer model plate or the attached pdf file. \*Why choose for HOSBV? Were not only the largest used refrigeration specialist in Europe, but also, we deliver all equipment including an extensive test, warranty and industrial cleaning. \*Optional we can also arrange the logistics.