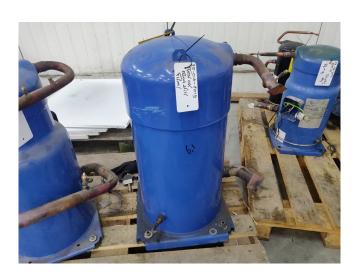

#### **Used Performer SZ240A4AAB**

Used Performer SZ240A4AAB hermetic scroll compressor Freon refrigeration. Our capacity table is based on the used type of Freon. You can also use this compressor on alternative types of Freon. For all the other specs (if available), see the picture of the manufacturer model plate or the attached pdf file. \*Why choose for HOSBV? Were not only the largest used refrigeration specialist in Europe, but also, we deliver all equipment including an extensive test, warranty and industrial cleaning. \*Optional we can also arrange the logistics.