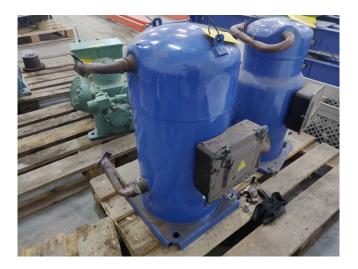

#### **Used Performer SZ240A4AAB**

Used Performer SZ240A4AAB hermetic scroll compressor Freon refrigeration. Our capacity table is based on the used type of Freon. You can also use this compressor on alternative types of Freon. For all the other specs (if available), see the picture of the manufacturer model plate or the attached pdf file. \*Why choose for HOSBV? Were not only the largest used refrigeration specialist in Europe, but also, we deliver all equipment including an extensive test, warranty and industrial cleaning. \*Optional we can also arrange the logistics.